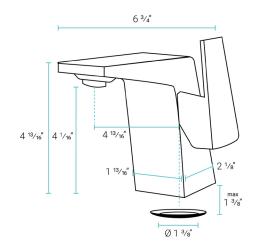

## Specifications:

- N.W: 4.24 lb.

- L: 6 <sup>3</sup>/<sub>4</sub>" x W: 1 <sup>13</sup>/<sub>16</sub>" x H: 4 <sup>13</sup>/<sub>16</sub>"